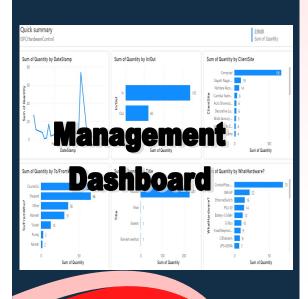

Integrated Mobile Apps

Track business metrics via integrate mobile apps whilst automating simple processes

Manage your Business Operations with "In The Cloud" Dashboard

Turnkey offering incl. Needs Analysis, Implementation & Training

Integrated Mobile Apps track Key Metrics of your business in real time

Online data storage with auto-syncing of local files to the secure cloud

Cloud email exchange account

Fully managed file sharing

No expensive on-site servers & huge software development costs