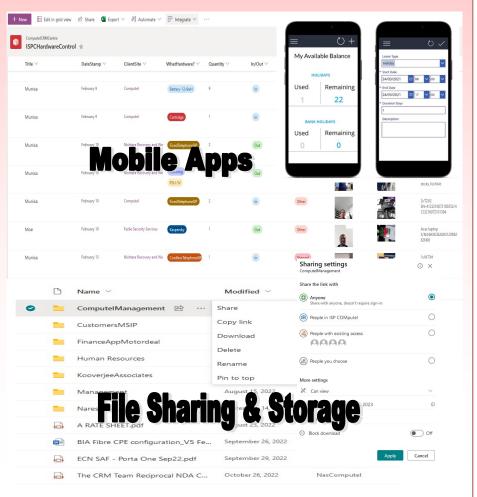

#### Business Cloud Platform

<u>Document Management</u>

Store & Share Files

Manage Permissions

<u>Content Management</u>

Internal Website for news, blogs, images & videos

Knowledge Management

Run Polls & Surveys Share Company policies

Integrated Mobile Apps

Track business metrics via integrate mobile apps whilst automating simple processes

Manage your Business Operations with "In The Cloud" Dashboard

Turnkey offering incl. Needs Analysis, Implementation & Training

Integrated Mobile Apps track Key Metrics of your business in real time

Online data storage with auto-syncing of local files to the secure cloud

Cloud email exchange account

Fully managed file sharing

No expensive on-site servers & huge software development costs